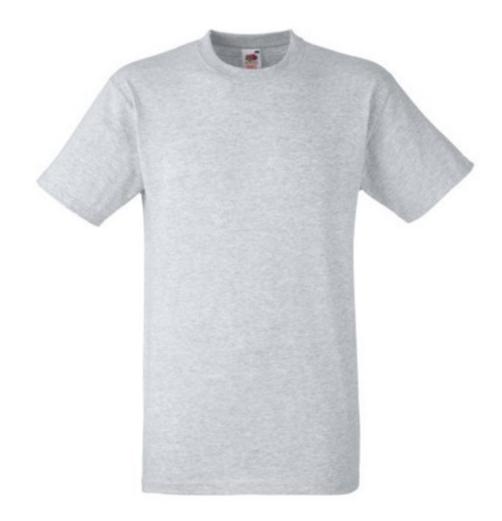

# FRUIT OF THE LOOM, HEAVY T, COTTON MEN'S T-SHIRT, ASH GRAY, XL

### **Basic informations**

Size: XL

Length: 60 Width: 39.5 Height: 40

Color: Ash gray

Size: XL

## **Specification**

Fruit of the Loom, Heavy T, Cotton Men's T-shirt, Ash Gray, XL. Men's short sleeve T-shirt, made of 97% cotton, 3% polyester and 195gm / m2 cotton, a T-shirt made with a classic cut, with high-quality sleeves and a light-fitting collar. Branded T-shirt. Branding: DTG, screen printing, flex, flock